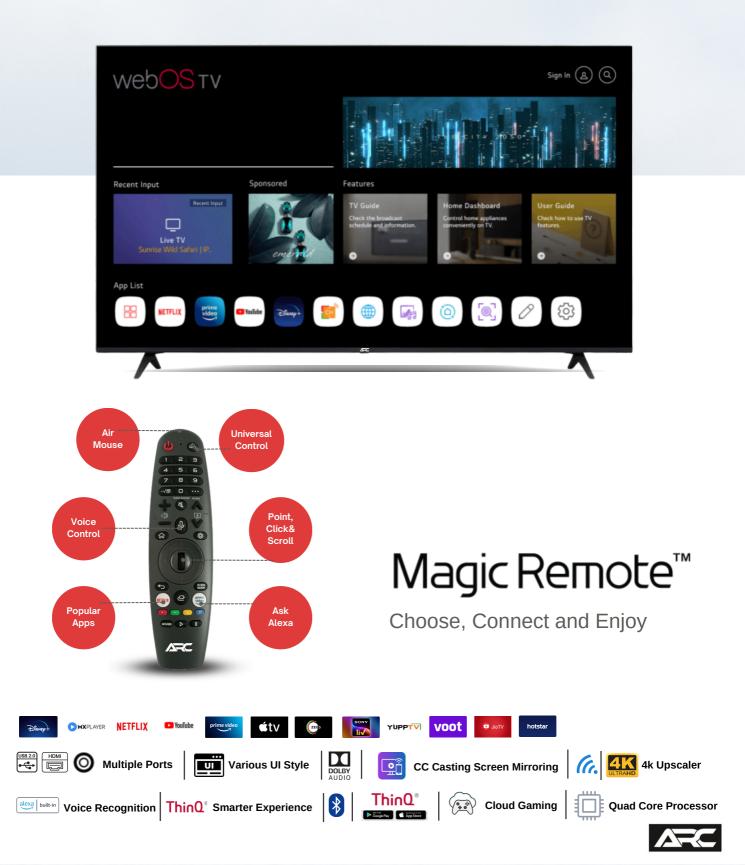

# webOStv

43" ( 65w Card ) Led Tv 4 Core - 1GB ROM - 8GB RAM - BOE Panel - BT Voice Remote

SONY

You can control your 32" & 43" TV using your mobile device instead.

HDM O Multiple Ports

MXPLAYER NETFLIX

YouTube

útv

ZEE

**O** CC Casting Screen Mirroring

YUPPTV VOOT