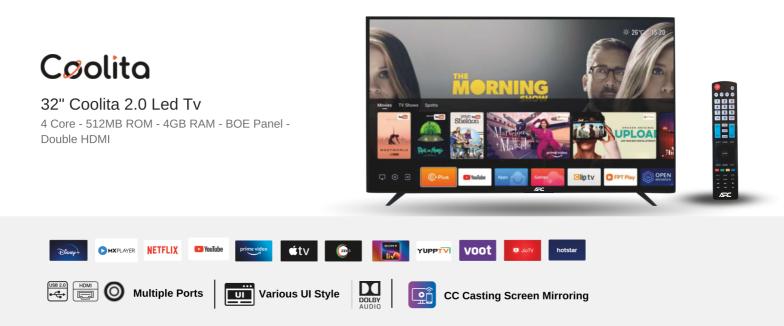

### **Elephant** Series

Bring in a grand view to your home with the immersive TV display!

32" Smart / VR Support (45w Card )Led Tv 4 Core - 512MB ROM - 4GB RAM - BOE Panel - Single HD

4 Core - 1GB ROM - 8GB RAM - BOE Panel - Double HDMI

43" ( 65w Card ) Led Tv 4 Core - 1GB ROM - 8GB RAM - BOE Panel - BT Voice Remote

SONY

You can control your 32" & 43" TV using your mobile device instead.

HDM O Multiple Ports

MXPLAYER NETFLIX

YouTube

útv

ZEE

**O** CC Casting Screen Mirroring

YUPPTV VOOT