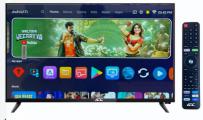

### **Elephant** Series

Bring in a grand view to your home with the immersive TV display!

32" Smart / VR Support (45w Card )Led Tv 4 Core - 512MB ROM - 4GB RAM - BOE Panel - Single HD

4 Core - 1GB ROM - 8GB RAM - BOE Panel - Double HDMI

32" Led Tv 4 Core - 1GB ROM - 8GB RAM - BOE Panel - BT Voice Remote - Double HDMI

40" Frameless Led Tv 4 Core - 512MB - 4GB RAM - Innolux Penal