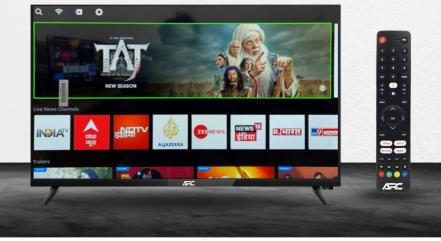

#### A World within your Home

Transform Your Home Entertainment Experience. Discover the Latest Smart TVs with Stunning Displays, Clear Sound & Innovative TV Technology.

32" Cloud BT / VR Led Tv 1GB ROM - 8GB RAM - BOE Panel - Double HDMI

43" Cloud BT / VR Led Tv CVT Board - 1GB ROM - 8GB RAM - BOE Panel - BT Voice Remote