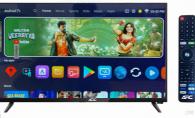

# Apple Series

Let the world see a great way to enjoy

24" FL Led Tv BOE Pane

32" Smart / VR Support (45w Card )Led Tv 4 Core - 512MB ROM - 4GB RAM - BOE LG Panel - Single HDMI

32" Smart / VR Support (45w Card )Led Tv 4 Core - 512MB ROM - 4GB RAM - BOE LG Panel - Double HDMI

32" Led Tv 4 Core - 512MB ROM - 4GB RAM - BOE LG Panel - Double HDMI

32" Led Tv 4 Core - 1GB ROM - 8GB RAM - BOE Panel - BT Voice - Double HDMI

43" ( 65w Card ) Led Tv 4 Core - 512MB ROM - 4GB RAM - BOE Panel