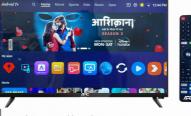

#### Frameless & Smart

We've reinvented the bezel with an edge-to-edge SMART screen for an expensive viewing experience.

#### 32" | 40" | 43" | 50" | 55" | 65" | 75" | 85"