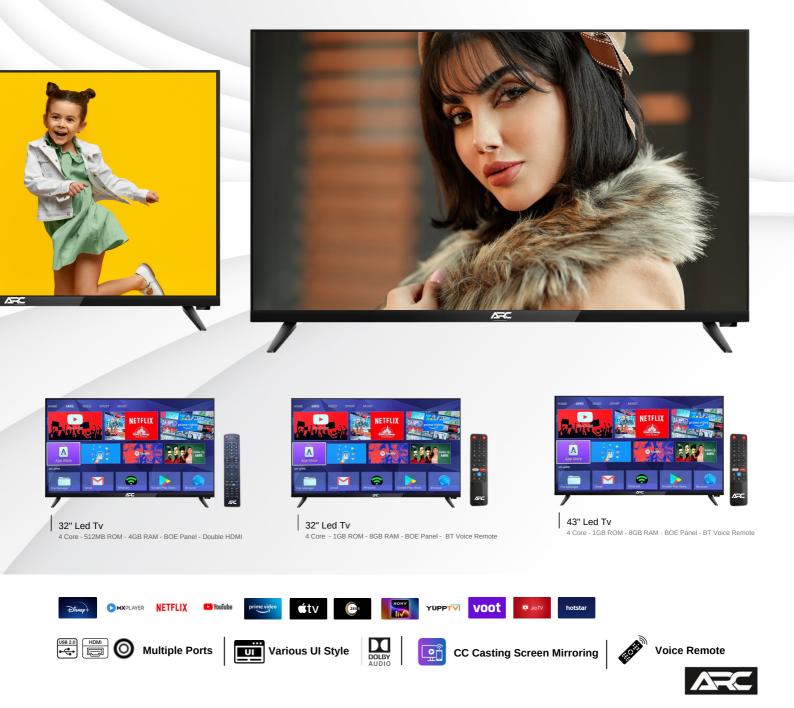

# Apple Series

Let the world see a great way to enjoy

24" FL Led Tv BOE Pane

32" Smart / VR Support (45w Card )Led Tv 4 Core - 512MB ROM - 4GB RAM - BOE LG Panel - Single HDMI

32" Smart / VR Support (45w Card )Led Tv 4 Core - 512MB ROM - 4GB RAM - BOE LG Panel - Double HDMI

32" Led Tv 4 Core - 512MB ROM - 4GB RAM - BOE LG Panel - Double HDMI

32" Led Tv 4 Core - 1GB ROM - 8GB RAM - BOE Panel - BT Voice - Double HDMI

43" ( 65w Card ) Led Tv 4 Core - 512MB ROM - 4GB RAM - BOE Panel

43" ( 65w Card ) Led Tv 4 Core - 1GB ROM - 8GB RAM - BOE Panel - BT Voice Remote

SONY

You can control your 32" & 43" TV using your mobile device instead.

HDM O Multiple Ports

MXPLAYER NETFLIX

YouTube

útv

ZEE

**O** CC Casting Screen Mirroring

YUPPTV VOOT