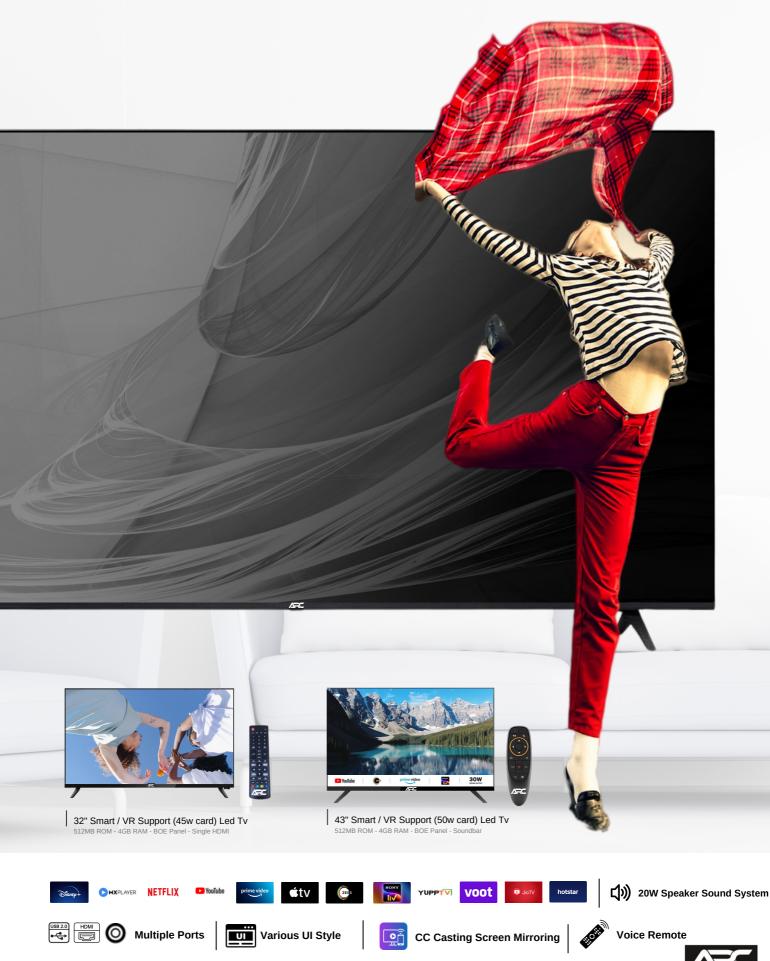

### **Elephant** Series

Bring in a grand view to your home with the immersive TV display!

32" Smart / VR Support (45w Card )Led Tv 4 Core - 512MB ROM - 4GB RAM - BOE Panel - Single HD

4 Core - 1GB ROM - 8GB RAM - BOE Panel - Double HDMI