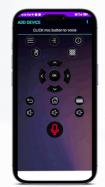

43" ( 65w Card ) Led Tv 4 Core - 1GB ROM - 8GB RAM - BOE Panel - BT Voice Remote

SONY

You can control your 32" & 43" TV using your mobile device instead.

HDM O Multiple Ports

MXPLAYER NETFLIX

YouTube

útv

ZEE

**O** CC Casting Screen Mirroring

YUPPTV VOOT