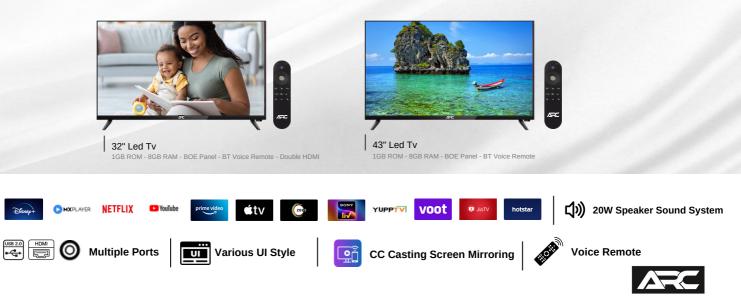

#### A World within your Home

Transform Your Home Entertainment Experience. Discover the Latest Smart TVs with Stunning Displays, Clear Sound & Innovative TV Technology.

32" Cloud BT / VR Led Tv 1GB ROM - 8GB RAM - BOE Panel - Double HDMI

43" Cloud BT / VR Led Tv CVT Board - 1GB ROM - 8GB RAM - BOE Panel - BT Voice Remote